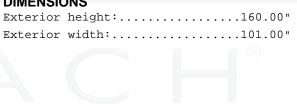

30" x 36"

DIMENSIONS Exterior height:.....160.00"

TIRES

Tire size (mid):.... Tire size (rear):.....275/80R22.5G

\*\*\*Some dimensions may be rounded and may vary from the acutal dimensions\*\*\* \*\*\*Weights may be estimated calculations and may vary from the actual weight - refer to the vehicle weight labels for actual weights\*\*\* Floorplans, features and specifications are subject to change without notice.