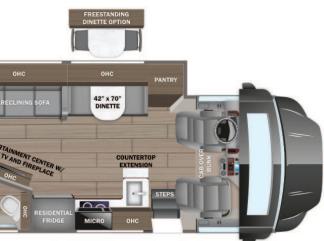

## Accolade XL

Serial #: 1JSNECBU2T1LK8059 37K ACCOLADE XL MHC Model: VIN#: 4UZADVFC4TCWL9889 Model Year: 2026 Dealer Name: MOTOR HOME SPECIALIST

5411 SOUTH I-35 WEST ALVARADO, TX 76009 USA

CLE

ß

|                                                                                                                                                                                                                                                                                                                                                                                                                                                                                                                                                                                                                                                                                                                                                                                                                                                                                                                                                                                                                                                                                                                                                                                                                                                                                                                                                                                                                                                                                                                                                                                                                                                                                                                                                                                                                                                                                                                                                                                                                                                                                                                                    |                                                                                                                                                                                                                                                                                                                                                                                                                                                                                                                                                                                                                                                                                                                                                                                                                                                                                                                                                                                                                                                                                                                                                                                                                                                                                                                                                                                                                                                                                                                                                                                                                                                                                                                                                                                                                                                                                                                                                                                                                                                                                                                                                   | USA                                                                                                                                                                                                                                                                                                                                                |                                                                                                                  |
|------------------------------------------------------------------------------------------------------------------------------------------------------------------------------------------------------------------------------------------------------------------------------------------------------------------------------------------------------------------------------------------------------------------------------------------------------------------------------------------------------------------------------------------------------------------------------------------------------------------------------------------------------------------------------------------------------------------------------------------------------------------------------------------------------------------------------------------------------------------------------------------------------------------------------------------------------------------------------------------------------------------------------------------------------------------------------------------------------------------------------------------------------------------------------------------------------------------------------------------------------------------------------------------------------------------------------------------------------------------------------------------------------------------------------------------------------------------------------------------------------------------------------------------------------------------------------------------------------------------------------------------------------------------------------------------------------------------------------------------------------------------------------------------------------------------------------------------------------------------------------------------------------------------------------------------------------------------------------------------------------------------------------------------------------------------------------------------------------------------------------------|---------------------------------------------------------------------------------------------------------------------------------------------------------------------------------------------------------------------------------------------------------------------------------------------------------------------------------------------------------------------------------------------------------------------------------------------------------------------------------------------------------------------------------------------------------------------------------------------------------------------------------------------------------------------------------------------------------------------------------------------------------------------------------------------------------------------------------------------------------------------------------------------------------------------------------------------------------------------------------------------------------------------------------------------------------------------------------------------------------------------------------------------------------------------------------------------------------------------------------------------------------------------------------------------------------------------------------------------------------------------------------------------------------------------------------------------------------------------------------------------------------------------------------------------------------------------------------------------------------------------------------------------------------------------------------------------------------------------------------------------------------------------------------------------------------------------------------------------------------------------------------------------------------------------------------------------------------------------------------------------------------------------------------------------------------------------------------------------------------------------------------------------------|----------------------------------------------------------------------------------------------------------------------------------------------------------------------------------------------------------------------------------------------------------------------------------------------------------------------------------------------------|------------------------------------------------------------------------------------------------------------------|
| Standard Equipment                                                                                                                                                                                                                                                                                                                                                                                                                                                                                                                                                                                                                                                                                                                                                                                                                                                                                                                                                                                                                                                                                                                                                                                                                                                                                                                                                                                                                                                                                                                                                                                                                                                                                                                                                                                                                                                                                                                                                                                                                                                                                                                 |                                                                                                                                                                                                                                                                                                                                                                                                                                                                                                                                                                                                                                                                                                                                                                                                                                                                                                                                                                                                                                                                                                                                                                                                                                                                                                                                                                                                                                                                                                                                                                                                                                                                                                                                                                                                                                                                                                                                                                                                                                                                                                                                                   | Optional Equipment                                                                                                                                                                                                                                                                                                                                 |                                                                                                                  |
| THE FOLLOWING ITEMS                                                                                                                                                                                                                                                                                                                                                                                                                                                                                                                                                                                                                                                                                                                                                                                                                                                                                                                                                                                                                                                                                                                                                                                                                                                                                                                                                                                                                                                                                                                                                                                                                                                                                                                                                                                                                                                                                                                                                                                                                                                                                                                | ARE STANDARD ON THIS MODEL                                                                                                                                                                                                                                                                                                                                                                                                                                                                                                                                                                                                                                                                                                                                                                                                                                                                                                                                                                                                                                                                                                                                                                                                                                                                                                                                                                                                                                                                                                                                                                                                                                                                                                                                                                                                                                                                                                                                                                                                                                                                                                                        | OPTIONAL EQUIPMENT INSTALLE<br>BY MANUFACTU                                                                                                                                                                                                                                                                                                        |                                                                                                                  |
| STANDARD EXTERIOR EQUIPMENT - Freightliner@ S2RV Plus front engine diesel Super-C cab chassis - Cummins@ ISB 6.7L 360 HP diesel engine with 800 ftlb. torqu - Allison@ 3000 MH automatic transmission - Variable geometry engine exhaust brake - 8.8 amp alternator - Michelin@ tires-275/80R 22.5 14 ply - 12,000 lb. rear hitch receiver - 7-pin plug - Dual 12V chassis batteries - 1900 CCA - 100 gal. fuel tank - 10 gal. DEF tank - 0 gal. one 8,0000 MH dual controller - 0.000 BTU thermostat-controlled electric fireplace - 1.4000 BTU A/C unit with heat pump on main A/C - 0.00 BTU thermostat-controlled electric fireplace - 1.400 BTU A/C unit with heat pump on main A/C - 0.00 BTU thermostat-controlled electric fireplace - 1.400 BTU A/C unit with heat pump on main A/C - 0.00 BTU thermostat-controlled electric fireplace - 1.400 BTU A/C unit with heat pump on main A/C - 0.00 BTU thermostat-controlled electric fireplace - 1.400 BTU A/C unit with heat pump on main A/C - 0.00 BTU thermostat-controlled electric fireplace - 1.400 BTU A/C unit with heat pump on main A/C - 0.00 BTU thermostat-controlled electric fireplace - 1.400 BTU A/C unit with heat pump on main A/C - 0.00 BTU thermostat-controlled electric fireplace - 1.4010 Bani-Con Turbo macerator system - 8.4000 BTU a/C unit with heat pump on main A/C - 0.00 BTU thermostat-controlled electric fireplace - 1.4010 Bani-Con Turbo macerator system - 8.4000 Bani-Con Turbo macerator system - 9.200 Bru thermostat-controlled electric fireplace - 1.4015-Bell <sup>-11</sup> vacuum-bond laminated roof, floor and sidewalls for superior insulation and sound absorption - 0.4000 Bitu A/C and tark roof, R-9 max - 100 Biecce, seamless, fiberglass front and rear caps - Automatic hydraulic leveling jacks - Alcoa@ aluminum rims - 1.4010 Mounted on swivel bracket and AM/FM radio - Bead-foam insulation (R-24 max roof, R-9 max - 100 Piecce, seamless, fiberglass front and rear caps - Automatic hydraulic leveling jacks - Alcoa@ aluminum rims - 1.5100 Ba | <ul> <li>STANDARD INTERIOR EQUIPMENT <ul> <li>6-way power driver and passenger seats</li> <li>Auxiliary start switch</li> <li>Privacy curtains for cab area</li> <li>Color-coordinated carpeted floor mat</li> <li>Custom-molded ABS surround in cab-over area</li> <li>Overhead bunk with 750 lb. capacity and safety net with 300 lb. capacity</li> <li>Collapsible bunk ladder</li> <li>Firefly Multiplex system offers control of important coach features via LED touchscreen or mobile app</li> <li>High-intensity recessed LED ceiling lights</li> <li>Raised-panel hardwood cabinetry and stiles throughout</li> <li>Deluxe hidden cabinet hinges</li> <li>Dovetail drawer construction</li> <li>Matte-finish woodgrain porcelain floor tile with heated floor mat</li> <li>Day/night roller shades in living area</li> <li>Entegra-exclusive, easy-operation legless dinette table</li> <li>Car seat tethers on forward-facing dinette seats</li> <li>2-point lap safety belts in all designated seating locations</li> <li>50 in. LED TV in living area (40 in. on 37K)</li> <li>Samsung® sound bar</li> <li>Cabler V hookup with RG-6 coax and video selector switch</li> <li>Wood-framed kitchen window with spice cabinets</li> <li>2-burner induction cooktop with LED display</li> <li>Solid-surface kitchen countertop with large integrated</li> <li>stainless steel sink with sink covers</li> <li>Walk-around, king-sized bed with bedspread and nightstands</li> <li>32 in. Smart LED TV in bedroom</li> <li>Large wardrobes</li> <li>Bunks with industry-exclusive 300 lb. capacity each (37L)</li> <li>One-piece, fiberglass shower with glass door, skylight and light</li> <li>Porcelain toilet with foot flush</li> <li>Solid-surface bathroom sink</li> <li>Powered roof vent in bathroom with wall switch</li> <li>Sincka alarm</li> <li>Carbon monoxide detector</li> </ul> </li> <li>CUSTOMER VALUE PACKAGE <ul> <li>E-Z DriveTM Premier: Computer-balanced driveshaft, rear air suspension, heavy-duty rear stabilizer bar, full air brakes, SACHS shocks</li> <li>Dual-pane, tinted, safety-gl</li></ul></li></ul> | Base price<br>MOUNTAIN PEAK DECOR<br>AUBURN CABINETRY<br>DOVE WHITE FRONT<br>OVERHEAD ACCENT WOOD<br>ONYX WHITE TILE<br>CABERNET RED PAINT<br>USA STANDARDS<br>26 FR S2RV BLKOUT 31000<br>279" 360 TF502<br>CUSTOMER VALUE PACKAGE<br>NO WASHER/DRYER<br>BLACKOUT APPEARANCE<br>IN MOTION DISH SATELLITE<br>SYSTEM<br>NO STARLINK<br>BOOTH DINETTE | 407,100.00<br>n/c<br>30.00<br>743.00<br>30.00<br>n/c<br>11,250.00<br>n/c<br>5,243.00<br>n/c<br>n/c<br>n/c<br>n/c |
|                                                                                                                                                                                                                                                                                                                                                                                                                                                                                                                                                                                                                                                                                                                                                                                                                                                                                                                                                                                                                                                                                                                                                                                                                                                                                                                                                                                                                                                                                                                                                                                                                                                                                                                                                                                                                                                                                                                                                                                                                                                                                                                                    |                                                                                                                                                                                                                                                                                                                                                                                                                                                                                                                                                                                                                                                                                                                                                                                                                                                                                                                                                                                                                                                                                                                                                                                                                                                                                                                                                                                                                                                                                                                                                                                                                                                                                                                                                                                                                                                                                                                                                                                                                                                                                                                                                   | UNIT TOTAL                                                                                                                                                                                                                                                                                                                                         | 426,939.00                                                                                                       |
|                                                                                                                                                                                                                                                                                                                                                                                                                                                                                                                                                                                                                                                                                                                                                                                                                                                                                                                                                                                                                                                                                                                                                                                                                                                                                                                                                                                                                                                                                                                                                                                                                                                                                                                                                                                                                                                                                                                                                                                                                                                                                                                                    |                                                                                                                                                                                                                                                                                                                                                                                                                                                                                                                                                                                                                                                                                                                                                                                                                                                                                                                                                                                                                                                                                                                                                                                                                                                                                                                                                                                                                                                                                                                                                                                                                                                                                                                                                                                                                                                                                                                                                                                                                                                                                                                                                   | DEALER INSTALLED O<br>WASHER/DRYER STACKABLE                                                                                                                                                                                                                                                                                                       | PTIONS<br>2,543.00                                                                                               |