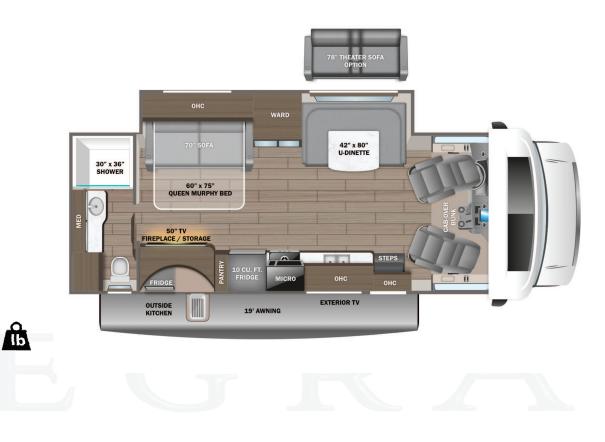

# Odyssey

Serial #: 1JSLECBN0S1EM8105 Model: 26M ODYSSEY MHC 1FDXE4FN7SDD24855 VIN#: Model Year: 2025 Dealer Name: MOTOR HOME SPECIALIST 5411 SOUTH I-35 WEST

ALVARADO, TX 76009 USA

| Standard Equipment     Optional Equipment       Construction     Optional Equipment                                                                                                                                                                                                                                                                                                                                                                                                                                                                                                                                                                                                                                                                                                                                                                                                                                                                                                                                                                                                                                                                                                                                                                                                                                                                                                                          |                                                                                                                                                                                                                                                                                                                                                                                                                                                                                                                                                                                                                                                                                                                                                                                                                                                                                                                                                                                                                                                                                                                                                                                                                                                                                                                                                                                                                                                                                                                                                                                                                                                                                                                                                                                                                                                                                                                                                                                                                                                                                                                                  |                                                                                                                                                                                                                                                                                                                                                                                                                                                                                                                                                                                                                                                                                                                                                                                                                                                                                                                                                                                                                                                                                                                                                                                                                                                                                                                                                                                                                                                                                                                                                                                                                                                                                                                                                                                                                                                                                                                                                                                                                                                                                                                                          | 00/1                                                                                                                                                                                                                                                                                                         |                                                                                            |
|--------------------------------------------------------------------------------------------------------------------------------------------------------------------------------------------------------------------------------------------------------------------------------------------------------------------------------------------------------------------------------------------------------------------------------------------------------------------------------------------------------------------------------------------------------------------------------------------------------------------------------------------------------------------------------------------------------------------------------------------------------------------------------------------------------------------------------------------------------------------------------------------------------------------------------------------------------------------------------------------------------------------------------------------------------------------------------------------------------------------------------------------------------------------------------------------------------------------------------------------------------------------------------------------------------------------------------------------------------------------------------------------------------------------------------------------------------------------------------------------------------------------------------------------------------------------------------------------------------------------------------------------------------------------------------------------------------------------------------------------------------------------------------------------------------------------------------------------------------------------------------------------------------------------------------------------------------------------------------------------------------------------------------------------------------------------------------------------------------------------------------------------------------------------------------------------------------------------------------------------------------------------------------------------------------------------------------------------------------------------------------------------------------------------------------------------------------------------------------------------------------------------------------------------------|----------------------------------------------------------------------------------------------------------------------------------------------------------------------------------------------------------------------------------------------------------------------------------------------------------------------------------------------------------------------------------------------------------------------------------------------------------------------------------------------------------------------------------------------------------------------------------------------------------------------------------------------------------------------------------------------------------------------------------------------------------------------------------------------------------------------------------------------------------------------------------------------------------------------------------------------------------------------------------------------------------------------------------------------------------------------------------------------------------------------------------------------------------------------------------------------------------------------------------------------------------------------------------------------------------------------------------------------------------------------------------------------------------------------------------------------------------------------------------------------------------------------------------------------------------------------------------------------------------------------------------------------------------------------------------------------------------------------------------------------------------------------------------------------------------------------------------------------------------------------------------------------------------------------------------------------------------------------------------------------------------------------------------------------------------------------------------------------------------------------------------|------------------------------------------------------------------------------------------------------------------------------------------------------------------------------------------------------------------------------------------------------------------------------------------------------------------------------------------------------------------------------------------------------------------------------------------------------------------------------------------------------------------------------------------------------------------------------------------------------------------------------------------------------------------------------------------------------------------------------------------------------------------------------------------------------------------------------------------------------------------------------------------------------------------------------------------------------------------------------------------------------------------------------------------------------------------------------------------------------------------------------------------------------------------------------------------------------------------------------------------------------------------------------------------------------------------------------------------------------------------------------------------------------------------------------------------------------------------------------------------------------------------------------------------------------------------------------------------------------------------------------------------------------------------------------------------------------------------------------------------------------------------------------------------------------------------------------------------------------------------------------------------------------------------------------------------------------------------------------------------------------------------------------------------------------------------------------------------------------------------------------------------|--------------------------------------------------------------------------------------------------------------------------------------------------------------------------------------------------------------------------------------------------------------------------------------------------------------|--------------------------------------------------------------------------------------------|
| CTANDARD EXCERNOR SOLUMENT       Formasis       Formasis       164,393.00         Control Control       Solution (Control)       Formasis       164,393.00       443.00         Control Control       Solution (Control)       Formasis       Formasis       164,393.00       443.00         Control Control       Solution (Control)       Formasis       Formasis       164,393.00       164,393.00         Control Control       Formasis       Formasis       Formasis       Formasis       164,393.00       164,393.00         Control Control       Formasis                                                                                                                                                                                                                                                                                                                                                                                                                                                                                                                                                                                                                                                                                                                                                                                                                                                                                                                                                                                                                                                                                                                                                                                                                                                                | Standard Equipment                                                                                                                                                                                                                                                                                                                                                                                                                                                                                                                                                                                                                                                                                                                                                                                                                                                                                                                                                                                                                                                                                                                                                                                                                                                                                                                                                                                                                                                                                                                                                                                                                                                                                                                                                                                                                                                                                                                                                                                                                                                                                                               |                                                                                                                                                                                                                                                                                                                                                                                                                                                                                                                                                                                                                                                                                                                                                                                                                                                                                                                                                                                                                                                                                                                                                                                                                                                                                                                                                                                                                                                                                                                                                                                                                                                                                                                                                                                                                                                                                                                                                                                                                                                                                                                                          | Optional Equipment                                                                                                                                                                                                                                                                                           |                                                                                            |
| <ul> <li>- Codd active and passenger seats<br/>- Source 12:00 https://www.seats.com/seats<br/>- Source 12:00 https://www.seats.com/seats<br/>- Classic com/seats<br/>- Classic com/sea</li></ul> |                                                                                                                                                                                                                                                                                                                                                                                                                                                                                                                                                                                                                                                                                                                                                                                                                                                                                                                                                                                                                                                                                                                                                                                                                                                                                                                                                                                                                                                                                                                                                                                                                                                                                                                                                                                                                                                                                                                                                                                                                                                                                                                                  |                                                                                                                                                                                                                                                                                                                                                                                                                                                                                                                                                                                                                                                                                                                                                                                                                                                                                                                                                                                                                                                                                                                                                                                                                                                                                                                                                                                                                                                                                                                                                                                                                                                                                                                                                                                                                                                                                                                                                                                                                                                                                                                                          |                                                                                                                                                                                                                                                                                                              |                                                                                            |
| - Backup and side-view cameras<br>- LED HD Smart TV in living area                                                                                                                                                                                                                                                                                                                                                                                                                                                                                                                                                                                                                                                                                                                                                                                                                                                                                                                                                                                                                                                                                                                                                                                                                                                                                                                                                                                                                                                                                                                                                                                                                                                                                                                                                                                                                                                                                                                                                                                                                                                                                                                                                                                                                                                                                                                                                                                                                                                                               | <ul> <li>Ford® E-450 chassis</li> <li>GVWR - 14,500 lb.</li> <li>GGWR - 22,000 lb.</li> <li>7.3L V-8 325 HP engine with 450 ftlb. torque</li> <li>6-speed TorqShift® series transmission with overdrive</li> <li>210-amp alternator</li> <li>Catalytic converter theft deterrent</li> <li>E-rated highway tires- LT225/75R16</li> <li>Tire pressure monitoring system (TPMS)</li> <li>Power anti-lock brakes with power steering</li> <li>7,500 lb. hitch with 750 lb. tongue capacity and</li> <li>7-pin plug</li> <li>12V chassis battery</li> <li>55 gal. fuel tank</li> <li>TuffShell™ vacuum-bond laminated roof, floor and sidewalls</li> <li>Bead-foam insulation (R-24 max roof, R-9 max floor, R-5 max walls)</li> <li>One-piece, seamless, fiberglass roof</li> <li>Aluminum running boards</li> <li>Fiberglass exterior walls with vinyl graphics</li> <li>Eveling jack prep</li> <li>Entrance door with industry's largest travel-view window</li> <li>Electric-powered entrance step with integrated house battery compartment</li> <li>Sildeout cover awnings</li> <li>Pass-through storage compartment with light (select models)</li> <li>Exterior LED HD Smart TV with (2) high-output, marine-grade exterior speakers</li> <li>Third brake light</li> <li>Roof ladder (24B, 25R, 26M, 27U, 29V, 31F)</li> <li>Prep for satellite dish</li> <li>Cable TV hookup with RG-6 coax</li> <li>Winegard 2.0 Wi-Fi/4G antenna</li> <li>4.000W generator</li> <li>Solar prep</li> <li>1,000W inverter</li> <li>122 dal. propane tank (41 lb.)</li> <li>LP quick-connect hookup</li> <li>Exterior utility center</li> <li>Winterization drain system</li> <li>Outside shower</li> <li>Outside shower</li> <li>22.2 gal. propane tank (41 lb.)</li> <li>LP quick-connect hookup</li> <li>Exterior utility center</li> <li>Winterization drain system</li> <li>Outside shower</li> <li>22.2 gal. propane tank (41 lb.)</li> <li>LP quick-connect hookup</li> <li>Exterior utility center</li> <li>Winterization drain system</li> <li>Outside shower</li> <li>22.4 compate system</li> <li>CUSTOMER VALUE PACKAGE</li></ul> | <ul> <li>Swivel driver and passenger seats</li> <li>Remote-controlled, side-view mirrors</li> <li>Tilt steering wheel</li> <li>Cruise control</li> <li>Hill start assist</li> <li>Electronic stability control</li> <li>Traction control</li> <li>Auxiliary start switch</li> <li>Power windows and door locks</li> <li>Driver and passenger airbags</li> <li>Privacy curtain for cab area</li> <li>Remote keyless cab entry</li> <li>Custom-molded ABS surround in cab-over area</li> <li>Overhead bunk with 750 lb. capacity and safety net</li> <li>84 in. ceiling height</li> <li>High-intensity recessed LED lights</li> <li>LED-lit slideout fascia</li> <li>Hardwood cabinet doors and drawer fronts</li> <li>Ball-bearing drawer guides</li> <li>Interior entrance door grab handle</li> <li>Interior command center</li> <li>Pleated blackout shades</li> <li>15,000 BTU ducted A/C</li> <li>30,000 BTU auto-ignition furnace</li> <li>Electric fireplace (26M, 302)</li> <li>6 gal. gas/electric DSI auto-ignition water heater</li> <li>Entegra-exclusive, easy-operation legless dinette table</li> <li>2-point lap safety belts in all designated seating locations</li> <li>JBL@ audio system</li> <li>Smoke alarm</li> <li>Carbon monoxide detector</li> <li>Fire extinguisher</li> <li>10 cu. ft. 12V refrigerator</li> <li>Furrion® all-in-one cooktop and oven</li> <li>Recessed stainless steel kitchen sink with cutting board sink cover</li> <li>Decorative kitchen backsplash</li> <li>Pop-up charging station with 120V outlet and USB plugs</li> <li>Queen-size power Murphy bed (26M)</li> <li>USB port and wireless charging in nightstands (27U, 29V, 30Z, 31F)</li> <li>King size bed with bedspread (24B, 25R, 26M)</li> <li>Under-bed storage (select models)</li> <li>Bedroom TV prep</li> <li>Large wardrobes</li> <li>Bunks with industry-exclusive, 300 lb. capacity each (31F)</li> <li>Wall-mounted tablet holder in each bunk (31F)</li> <li>Showe with decorative surround, glass door, skylight and light</li> <li>Recessed stainless steel bathroom sink</li> <li>Porcelain toilet wi</li></ul> | FARMHOUSE DECOR<br>BLUE ICE GRAPHICS PACKAGE<br>USA STANDARDS<br>25 FD E45 14500 158"<br>7.3L WHITE SC10<br>CUSTOMER VALUE PACKAGE<br>DUAL 13.5K ACS<br>HYDRAULIC AUTO LEVELING<br>JACKS<br>200W ROOF MOUNTED SOLAR<br>PANEL W/2ND HOUSE BATTERY<br>FOLDING WINDSHIELD SUN<br>SHADE<br>DINETTE<br>UNIT TOTAL | 443.00<br>n/c<br>n/c<br>6,000.00<br>1,193.00<br>3,893.00<br>893.00<br>n/c<br>488.00<br>n/c |