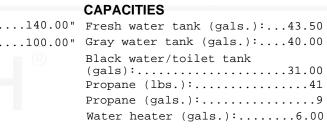

br>1,193.00<br>3,893.00<br>893.00<br>n/c<br>488.00<br>n/c |

# Manufacturer's Suggested Retail Price

TOTAL AMOUNT DOES NOT INCLUDE STATE AND LOCAL TAXES OR LICENSE FEES. THE PRICE SHOWN ABOVE MAY OR MAY NOT BE REPRESENTATIVE OF THE ACTUAL SELLING PRICE OF SIMILAR RECREATIONAL VEHICLES IN YOUR AREA.



## DIMENSIONS Exterior height:.....140.00"

Exterior width:.....100.00"

### TIRES

Tire size (front):....LT225/75R16E Tire size (mid):..... Tire size (rear):....LT225/75R16E

\*\*\*Some dimensions may be rounded and may vary from the acutal dimensions\*\*\* \*\*\*Weights may be estimated calculations and may vary from the actual weight - refer to the vehicle weight labels for actual weights\*\*\* Floorplans, features and specifications are subject to change without notice.

# \$177,303.00