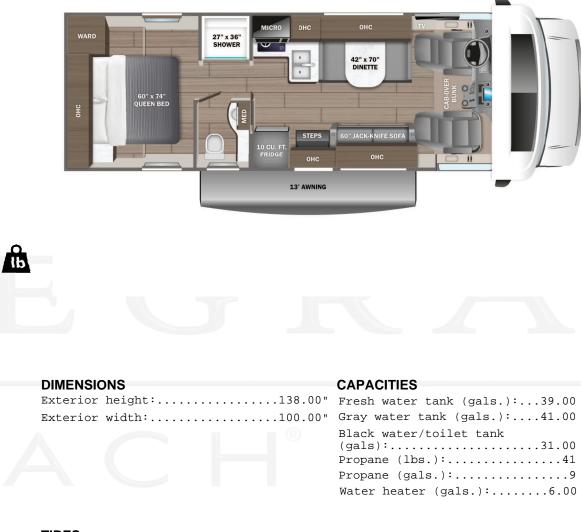

TIRES

|      | •    |             |
|------|------|-------------|
| Tire | size | (front):LT2 |
| Tire | size | (mid):      |
| Tire | size | (rear):LT2  |
|      |      |             |

\*\*\*Some dimensions may be rounded and may vary from the acutal dimensions\*\*\* \*\*\*Weights may be estimated calculations and may vary from the actual weight - refer to the vehicle weight labels for actual weights\*\*\* Floorplans, features and specifications are subject to change without notice.

| Fresh water tank (gals.): | .39.00 |
|---------------------------|--------|
| Gray water tank (gals.):  | .41.00 |
| Black water/toilet tank   |        |
| (gals):                   | .31.00 |
| Propane (lbs.):           | 41     |
| Propane (gals.):          | 9      |
| Water heater (gals.):     | 6.00   |