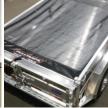

Robust barn door tail gate with secure door hold backs (Shown with optional 2-way spreader gate)