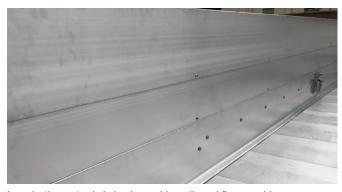

#### **Features**

High-strength aluminum pull-out ramps are much lighter and easier to reposition then steel

Long lasting, extruded aluminum side walls and floor provides maximum strength while reducing weight and looking great