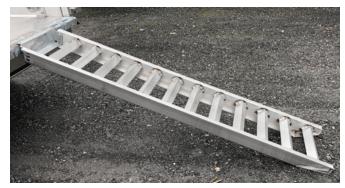

#### **Features**

High-strength aluminum pull-out ramps are much lighter and easier to reposition then steel

Long lasting, extruded aluminum side walls and floor provides maximum strength while reducing weight and looking great