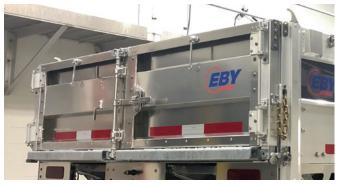

Robust barn door tail gate with secure door hold backs (Shown with optional 2-way spreader gate)