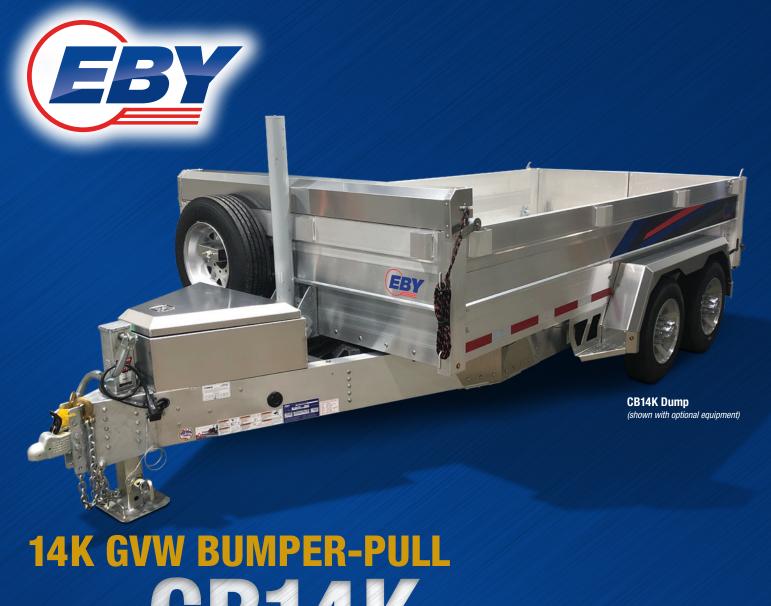

# **DUMP TRAILER**

### **Exceptionally strong and lightweight**

The CB14K is a heavy-duty, yet lightweight, dump trailer ideal for handling bulk material and equipment. Constructed of fuel-efficient, low-maintenance aluminum, the CB14K dump trailer is engineered to perform and built to last. Make it your own by equipping your trailer with a wide variety of popular options like a mesh pull tarp, spare wheel and tire, or wireless remote.

## **CB14K Bumper-Pull Dump Trailer**