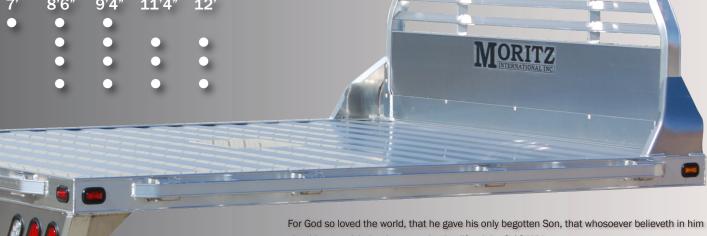

## **Standard Features**

- Extruded Floor (new)
- 5" Formed Adjustable Main Rails (34" to 42")
- LED Lights w/Sealed Wire Harness
- Gooseneck Hitch Plate
- Adjustable Headache Rack
- Mud Flap Brackets
- Two Year Limited Warranty (see warranty for details)

## **Options**

- Chamfered Rear Corners
- 52" Headache Rack (8' and 8'-6" widths only)
- Taller Main Rails
- No Gooseneck Hitch Plate
- Wire Adapters for GM, Ford and Dodge Trucks
- Side Rail Kit

## **Available Sizes**

- TBA 7' Wide
- TBA 7' 6" Wide
- TBA 8' Wide
- TBA 8'-6" Wide

## All New Design

- Heavy Duty Extruded Floor
- Heavy Duty 5" x 3/16" Channel Side Rail
- Heavy Duty Rub Rail Reinforcements
- Rear Stake Pockets and Rub Rail Standard

should not perish, but have everlasting life. John 3:16 KJV