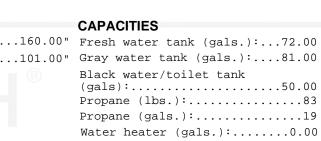

|         |                             | 72 x 80<br>POWER HEAD LIFT<br>KING BED |      | 30 x 36<br>SHOWER                   |                                   |
|---------|-----------------------------|----------------------------------------|------|-------------------------------------|-----------------------------------|
|         |                             | WARD TV CABINE                         | WARD | WASHER/<br>DRVER<br>COMBO<br>OPTION | RESIDENTIAL<br>FRIDGE<br>23' AWNI |
| C<br>Ib | l                           |                                        |      |                                     | 12 CU. FT.<br>FRIDGE<br>OPTION    |
|         | J                           |                                        |      |                                     |                                   |
| Exte    | ENSIO<br>erior h<br>erior w | neight:                                |      |                                     |                                   |
|         |                             |                                        |      |                                     |                                   |
| Tire    | e size                      | (front<br>(mid):<br>(rear)             | •••• | · · · · ·                           | 275<br>                           |