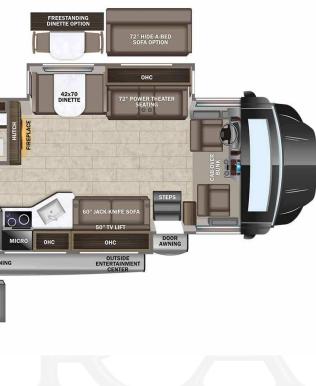

|         |                             | 72 x 80<br>POWER HEAD LIFT<br>KING BED |      | 30 x 36<br>SHOWER                   |                                   |
|---------|-----------------------------|----------------------------------------|------|-------------------------------------|-----------------------------------|
|         |                             | WARD TV CABINE                         | WARD | WASHER/<br>DRVER<br>COMBO<br>OPTION | RESIDENTIAL<br>FRIDGE<br>23' AWNI |
| C<br>Ib | l                           |                                        |      |                                     | 12 CU. FT.<br>FRIDGE<br>OPTION    |
|         | J                           |                                        |      |                                     |                                   |
| Exte    | ENSIO<br>erior h<br>erior w | neight:                                |      |                                     |                                   |
|         |                             |                                        |      |                                     |                                   |
| Tire    | e size                      | (front<br>(mid):<br>(rear)             | •••• | · · · · ·                           | 275<br>                           |