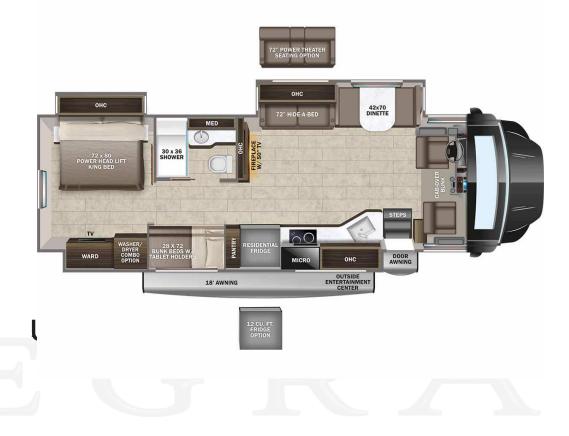

LE

Ϊb

DIMENSIONS

TIRES

|                                                                                                                                                                                                                                                                                                                                                                                                                                                                                                                                                                                                                                                                                                                                                                                                                                                                                                                                                                                                                                                                                                                                                                                                                                                                                                                                                                                                                                                                                                                                                                                                                                                                                                                                                                                                                                                                                                                                                                                                                                                                                                                                          |                                                                                                                                                                                                                                                                                                                                                                                                                                                                                                                                                                                                                                                                                                                                                                                                                                                                                                                                                                                                                                                                                                                                                                                                                                                                                                                                                                                                                                                                                                                                                                                                                                                                                                                                                                                                                                                                                                                                                                                                                                                                                                                                                   |                                                                                                                                                                                                                                                                                                                                         | -                                                                            |
|------------------------------------------------------------------------------------------------------------------------------------------------------------------------------------------------------------------------------------------------------------------------------------------------------------------------------------------------------------------------------------------------------------------------------------------------------------------------------------------------------------------------------------------------------------------------------------------------------------------------------------------------------------------------------------------------------------------------------------------------------------------------------------------------------------------------------------------------------------------------------------------------------------------------------------------------------------------------------------------------------------------------------------------------------------------------------------------------------------------------------------------------------------------------------------------------------------------------------------------------------------------------------------------------------------------------------------------------------------------------------------------------------------------------------------------------------------------------------------------------------------------------------------------------------------------------------------------------------------------------------------------------------------------------------------------------------------------------------------------------------------------------------------------------------------------------------------------------------------------------------------------------------------------------------------------------------------------------------------------------------------------------------------------------------------------------------------------------------------------------------------------|---------------------------------------------------------------------------------------------------------------------------------------------------------------------------------------------------------------------------------------------------------------------------------------------------------------------------------------------------------------------------------------------------------------------------------------------------------------------------------------------------------------------------------------------------------------------------------------------------------------------------------------------------------------------------------------------------------------------------------------------------------------------------------------------------------------------------------------------------------------------------------------------------------------------------------------------------------------------------------------------------------------------------------------------------------------------------------------------------------------------------------------------------------------------------------------------------------------------------------------------------------------------------------------------------------------------------------------------------------------------------------------------------------------------------------------------------------------------------------------------------------------------------------------------------------------------------------------------------------------------------------------------------------------------------------------------------------------------------------------------------------------------------------------------------------------------------------------------------------------------------------------------------------------------------------------------------------------------------------------------------------------------------------------------------------------------------------------------------------------------------------------------------|-----------------------------------------------------------------------------------------------------------------------------------------------------------------------------------------------------------------------------------------------------------------------------------------------------------------------------------------|------------------------------------------------------------------------------|
| THE FOLLOWING ITEMS ARE STANDARD ON THIS MODEL                                                                                                                                                                                                                                                                                                                                                                                                                                                                                                                                                                                                                                                                                                                                                                                                                                                                                                                                                                                                                                                                                                                                                                                                                                                                                                                                                                                                                                                                                                                                                                                                                                                                                                                                                                                                                                                                                                                                                                                                                                                                                           |                                                                                                                                                                                                                                                                                                                                                                                                                                                                                                                                                                                                                                                                                                                                                                                                                                                                                                                                                                                                                                                                                                                                                                                                                                                                                                                                                                                                                                                                                                                                                                                                                                                                                                                                                                                                                                                                                                                                                                                                                                                                                                                                                   | OPTIONAL EQUIPMENT INSTALLED ON THIS VEHICL<br>BY MANUFACTURER                                                                                                                                                                                                                                                                          |                                                                              |
| AT NO EXTRA CHARGE                                                                                                                                                                                                                                                                                                                                                                                                                                                                                                                                                                                                                                                                                                                                                                                                                                                                                                                                                                                                                                                                                                                                                                                                                                                                                                                                                                                                                                                                                                                                                                                                                                                                                                                                                                                                                                                                                                                                                                                                                                                                                                                       |                                                                                                                                                                                                                                                                                                                                                                                                                                                                                                                                                                                                                                                                                                                                                                                                                                                                                                                                                                                                                                                                                                                                                                                                                                                                                                                                                                                                                                                                                                                                                                                                                                                                                                                                                                                                                                                                                                                                                                                                                                                                                                                                                   | BY MANUFACTURER                                                                                                                                                                                                                                                                                                                         |                                                                              |
| <ul> <li>NATION</li> <li>STANDARD EXTERIOR EQUIPMENT - Freightliner® S2RV chassis - GVWR - 31,000 lb.</li> <li>GCWR - 30,000 MH automatic transmission - 185 amp alternator - G-rated highway tires - 275/80R22.5 - Engine exhaust brake - 12,000 lb. hitch with 1,200 lb. tongue capacity and 7.pin plug - Dual 2V chassis batteries - 100 gal. fuel tank - 10 gal. DEF tank - 10 gal. DEF tank - 10 gal. A lost for the set of the</li></ul> | <ul> <li>STANDARD INTERIOR EQUIPMENT <ul> <li>6-way power driver and passenger seats</li> <li>Power windows and door locks</li> <li>A/C and cruise control</li> <li>Tilt steering wheel</li> <li>Auxiliary start switch</li> <li>Privacy curtains for cab area</li> <li>Custom-molded ABS surround in cab-over area</li> <li>Overhead bunk with 750 lb. capacity</li> <li>Firefly Multiplex system</li> <li>High-intensity recessed LED ceiling lights</li> <li>84 in. interior ceiling height with padded vinyl ceiling</li> <li>Pay/night roller shades in living area</li> <li>Paylough and two of cabinetry throughout</li> <li>Peluxe hidden cabinet hinges</li> <li>Ball-bearing drawer guides</li> <li>Vinyl plank flooring</li> <li>Entegra-exclusive, easy-operation legless dinette table</li> <li>LED HD Smart TV in living area</li> <li>Cable TV hookup with RG-6 coax and video selector switch</li> <li>Winegrad 2.0 Wi-Fi4G antenna</li> <li>Wood-framed kitchen window with spice cabinets</li> <li>2-bourre induction cooktop</li> <li>LED-lit, solid-surface kitchen countertops with recessed</li> <li>stainless steel sink and sink covers</li> <li>Shower with decorative surround, glass door, skylight and light</li> <li>Porcelain toilet with foot flush</li> <li>Recessed stainless-steel bathroom sink</li> <li>Powered roof vent in bathroorm with wall switch</li> <li>Walk-around, king-size bed with power head lift, bedspread and nightstands</li> <li>Under-bed storage (select models)</li> <li>LED HD Smart TV in bedroom</li> <li>Large wardrobes</li> <li>Bunks with industry-exclusive 300 lb. capacity each (37L)</li> <li>Valimounted table holder in each bunk (37L)</li> <li>2-point lap safety belts in all designated seating locations</li> <li>Third brake light</li> </ul> </li> <li>CUSTOMER VALUE PACKAGE <ul> <li>One-piece, seamless fiberglass front and rear caps</li> <li>Automotive-bonded panoramic window in front cap with power shade</li> <li>OUB TU A/C units with heat pump on main A/C</li> <li>Electric patio awning with LED lights</li> <li>2.0000 BTU A/</li></ul></li></ul> | UNIT TOTAL<br>Base price<br>Fossil<br>Moonlight Full Paint<br>USA Standards<br>23 FR S2RV 31000 279"<br>360 PA15<br>Customer Value Package<br>Residential Refrigerator<br>Washer/Dryer Combo<br>8K Generator<br>IN Motion DISH Satellite<br>System<br>Slideout Tray W/Electric<br>Cooler in Basement<br>Theater Seating Sofa<br>W/Power | 334,500.00<br>n/c<br>30.00<br>n/c<br>1,943.00<br>n/c<br>1,193.00<br>1,125.00 |
|                                                                                                                                                                                                                                                                                                                                                                                                                                                                                                                                                                                                                                                                                                                                                                                                                                                                                                                                                                                                                                                                                                                                                                                                                                                                                                                                                                                                                                                                                                                                                                                                                                                                                                                                                                                                                                                                                                                                                                                                                                                                                                                                          |                                                                                                                                                                                                                                                                                                                                                                                                                                                                                                                                                                                                                                                                                                                                                                                                                                                                                                                                                                                                                                                                                                                                                                                                                                                                                                                                                                                                                                                                                                                                                                                                                                                                                                                                                                                                                                                                                                                                                                                                                                                                                                                                                   |                                                                                                                                                                                                                                                                                                                                         |                                                                              |