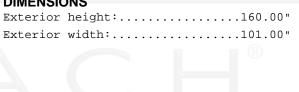

|                                                                                                                                                                                                                                                                                                                                         |                                                                              |

\*\*\*Some dimensions may be rounded and may vary from the acutal dimensions\*\*\* \*\*\*Weights may be estimated calculations and may vary from the actual weight - refer to the vehicle weight labels for actual weights\*\*\* Floorplans, features and specifications are subject to change without notice.



#### CAPACITIES

| Fresh water tank (gals.):72.00 |  |  |
|--------------------------------|--|--|
| Gray water tank (gals.):81.00  |  |  |
| Black water/toilet tank        |  |  |
| (gals):                        |  |  |
| Propane (lbs.):83              |  |  |
| Propane (gals.):               |  |  |
| Water heater (gals.):0.00      |  |  |

Tire size (front):.....275/80R22.5G Tire size (mid):.... Tire size (rear):.....275/80R22.5G