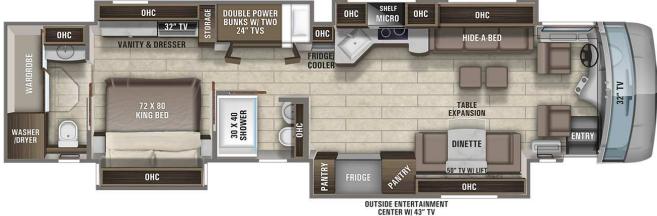

|



# Manufacturer's Suggested Retail Price \$496,441.00

TOTAL AMOUNT DOES NOT INCLUDE STATE AND LOCAL TAXES OR LICENSE FEES. THE PRICE SHOWN ABOVE MAY OR MAY NOT BE REPRESENTATIVE OF THE ACTUAL SELLING PRICE OF SIMILAR RECREATIONAL VEHICLES IN YOUR AREA.



DIMENSIONS

Exterior height:.... Exterior width:....

#### TIRES

Tire size (mid):.....295/80R22.5 

\*Some dimensions may be rounded and may vary from the acutal dimensions\*\*\* Weights may be estimated calculations and may vary from the actual weight - refer to the vehicle weight labels for actual weights\*\*\* Floorplans, features and specifications are subject to change without notice.

- **Optional Equipment**

### CAPACITIES

| 152.00" | Fresh water tank (gals.):100.00    |
|---------|------------------------------------|
| 101.00" | Gray water tank (gals.):62.00      |
|         | Black water/toilet tank<br>(gals): |